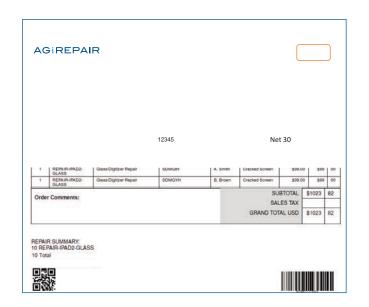

• After checking out, you will receive confirmation that your rework was submitted.

• You will also receive an email notification detailing your rework order.

| Company Name: AG iRepair                                                                                                        |                         |     |            |           |               |                        |                   |
|---------------------------------------------------------------------------------------------------------------------------------|-------------------------|-----|------------|-----------|---------------|------------------------|-------------------|
| Customer Name: Alaina Bilsky                                                                                                    |                         |     |            |           |               |                        |                   |
| Email: alaina@agirepair.com                                                                                                     |                         |     |            |           |               |                        |                   |
| Address: 220 Huff Ave. Suite 500 Greensburg, PA 15601                                                                           |                         |     |            |           |               |                        |                   |
| Phone: 724-838-1170 X155                                                                                                        |                         |     |            |           |               |                        |                   |
| Work Order Number: 015975                                                                                                       |                         |     |            |           |               |                        |                   |
| Order Date: 07-28-15                                                                                                            |                         |     |            |           |               |                        |                   |
| Selected Shipping Method: Ground                                                                                                |                         |     |            |           |               |                        |                   |
| Purchase Order Number: Example                                                                                                  |                         |     |            |           |               |                        |                   |
| Account Rep: Jeremy Bilsky                                                                                                      |                         |     |            |           |               |                        |                   |
| Order Comments: Rework                                                                                                          |                         |     |            |           |               |                        |                   |
| Total Repairs: 1                                                                                                                |                         |     |            |           |               |                        |                   |
| ·                                                                                                                               |                         |     |            |           |               |                        |                   |
| REPAIR-IPAD2-GLASS x 1                                                                                                          |                         |     |            |           |               |                        |                   |
|                                                                                                                                 |                         |     |            |           |               |                        |                   |
| Item Number                                                                                                                     | Description             | Qty | Unit Price | Ext Price | Serial Number | Client Reference       | Item Comments     |
| REPAIR-IPAD2-GLASS                                                                                                              | Glass/Digitizer Repair  | 1   | \$0.00     | \$0.00    | SDMQHWLZNS    | S. Stewart Marion Elem | REWORK: AGWO4711. |
| KEI AIN II ABZ GBASS                                                                                                            | olassy bigitizer repair | -   | φο.σσ      | φο.σσ     | SDING WILLIO  | or occurre marion elem | NEWONNI AGVIOTATI |
| Please ship all items to:                                                                                                       |                         |     |            |           |               |                        |                   |
| ·                                                                                                                               |                         |     |            |           |               |                        |                   |
| AG iRepair                                                                                                                      |                         |     |            |           |               |                        |                   |
| 220 Huff Avenue, Suite 500                                                                                                      |                         |     |            |           |               |                        |                   |
| Greensburg, Pa 15601                                                                                                            |                         |     |            |           |               |                        |                   |
|                                                                                                                                 |                         |     |            |           |               |                        |                   |
| Please include this work order traveler in the box and use the prepaid shipping label to ship the repair order to our facility. |                         |     |            |           |               |                        |                   |
|                                                                                                                                 |                         |     |            |           |               |                        |                   |
| Thank you for your continu                                                                                                      | ued business.           |     |            |           |               |                        |                   |
| www.agirepair.com                                                                                                               |                         |     |            |           |               |                        |                   |

• Print the work order traveler and include with your shipment, along with your free UPS shipping label.