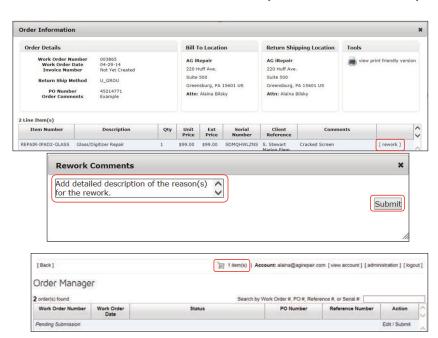

- After your device is located, click REWORK
- A display box will appear to add a detailed rework comments. Please add as much detail as possible to help expedite the diagnosis and rework process.
- Click **SUBMIT** and the rework repair will automatically be added to your shopping cart.

Click on the **SHOPPING CART** to review and finalize your rework order.

- The rework will appear in your cart in red along with the original work order number.
- You can always edit and delete information if a mistake is made by utilizing the paper/ pencil icon to edit and the red "X" to delete.
- Along with the work order #, all other pertinent information (ex: Serial #, Reference #, etc.) originally submitted on the work order will be transferred to the rework order.
- Click CHECK OUT to submit your rework order.