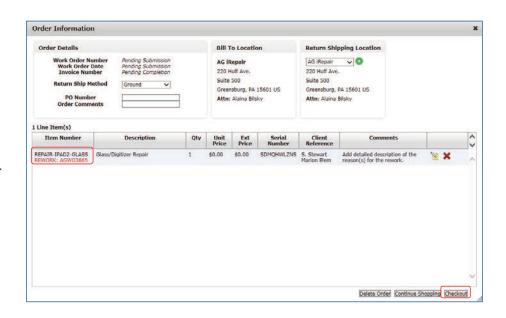

Click on the **SHOPPING CART** to review and finalize your rework order.

- The rework will appear in your cart in red along with the original work order number.
- You can always edit and delete information if a mistake is made by utilizing the paper/ pencil icon to edit and the red "X" to delete.
- Along with the work order #, all other pertinent information (ex: Serial #, Reference #, etc.) originally submitted on the work order will be transferred to the rework order.
- Click CHECK OUT to submit your rework order.