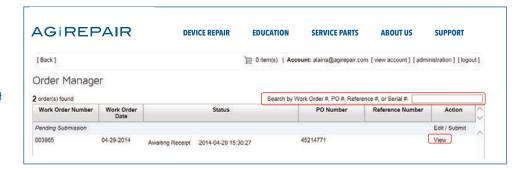

#### CREATE & SUBMIT A REPAIR REWORK

Once you're logged into your account, please go to the **ORDER MANAGER** tab to begin creating your rework.

- Utilize the **SEARCH** feature to search by Work Order #, PO #, Reference # or Serial # if you cannot find the work order the device is on.
- Select VIEW for the work order that contains the device that needs to rework performed.

- After your device is located, click REWORK
- A display box will appear to add a detailed rework comments. Please add as much detail as possible to help expedite the diagnosis and rework process.
- Click **SUBMIT** and the rework repair will automatically be added to your shopping cart.