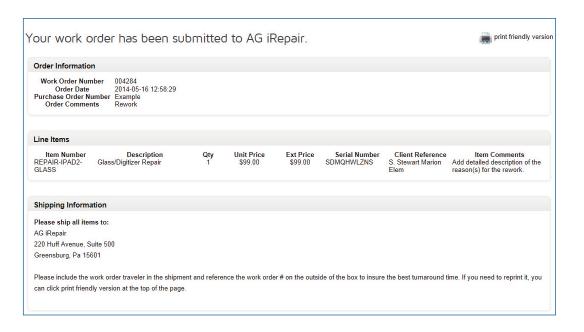

• After checking out, you will receive confirmation that your rework was submitted.

• You will also receive an email notification detailing your rework order.

| Company Name: AG iRepair                                                                                                        |                         |     |            |           |               |                        |                   |
|---------------------------------------------------------------------------------------------------------------------------------|-------------------------|-----|------------|-----------|---------------|------------------------|-------------------|
| Customer Name: Alaina Bilsky                                                                                                    |                         |     |            |           |               |                        |                   |
| Email: alaina@agirepair.com                                                                                                     |                         |     |            |           |               |                        |                   |
| Address: 220 Huff Ave. Suite 500 Greensburg, PA 15601                                                                           |                         |     |            |           |               |                        |                   |
| Phone: 724-838-1170 X155                                                                                                        |                         |     |            |           |               |                        |                   |
| Work Order Number: 015975                                                                                                       |                         |     |            |           |               |                        |                   |
| Order Date: 07-28-15                                                                                                            |                         |     |            |           |               |                        |                   |
| Selected Shipping Method: Ground                                                                                                |                         |     |            |           |               |                        |                   |
| Purchase Order Number: Example                                                                                                  |                         |     |            |           |               |                        |                   |
| Account Rep: Jeremy Bilsky                                                                                                      |                         |     |            |           |               |                        |                   |
| Order Comments: Rework                                                                                                          |                         |     |            |           |               |                        |                   |
| Total Repairs: 1                                                                                                                |                         |     |            |           |               |                        |                   |
| ·                                                                                                                               |                         |     |            |           |               |                        |                   |
| REPAIR-IPAD2-GLASS x 1                                                                                                          |                         |     |            |           |               |                        |                   |
|                                                                                                                                 |                         |     |            |           |               |                        |                   |
| Item Number                                                                                                                     | Description             | Qty | Unit Price | Ext Price | Serial Number | Client Reference       | Item Comments     |
| REPAIR-IPAD2-GLASS                                                                                                              | Glass/Digitizer Repair  | 1   | \$0.00     | \$0.00    | SDMQHWLZNS    | S. Stewart Marion Elem | REWORK: AGWO4711. |
| KEI AIN II ABZ GBASS                                                                                                            | olassy bigitizer repair | -   | φο.σσ      | φο.σσ     | SDING WILLIO  | or occurre marion elem | NEWONNI AGVIOTATI |
| Please ship all items to:                                                                                                       |                         |     |            |           |               |                        |                   |
| ·                                                                                                                               |                         |     |            |           |               |                        |                   |
| AG iRepair                                                                                                                      |                         |     |            |           |               |                        |                   |
| 220 Huff Avenue, Suite 500                                                                                                      |                         |     |            |           |               |                        |                   |
| Greensburg, Pa 15601                                                                                                            |                         |     |            |           |               |                        |                   |
|                                                                                                                                 |                         |     |            |           |               |                        |                   |
| Please include this work order traveler in the box and use the prepaid shipping label to ship the repair order to our facility. |                         |     |            |           |               |                        |                   |
|                                                                                                                                 |                         |     |            |           |               |                        |                   |
| Thank you for your continu                                                                                                      | ued business.           |     |            |           |               |                        |                   |
| www.agirepair.com                                                                                                               |                         |     |            |           |               |                        |                   |

• Print the work order traveler and include with your shipment, along with your free UPS shipping label.